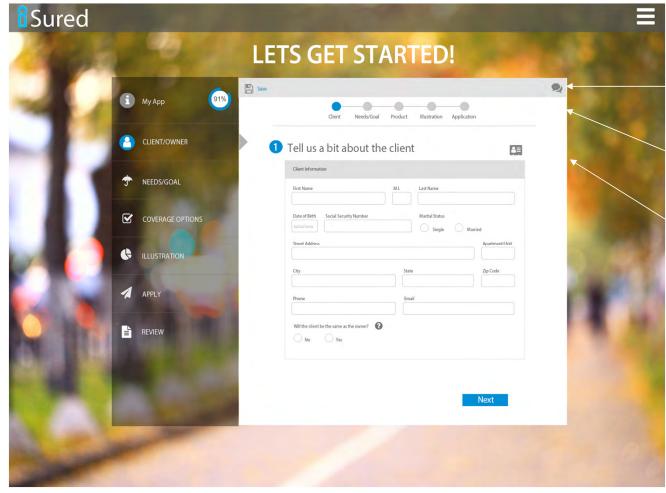

### FL Framework v1

Following slides presented for Fl UI framework – version 1

Main menu – Dashboard, New App, Quote/Illustration, Preferences, Help, Other

Top portion for form functions – Save, Chat, Send to Client, etc.

Subway to indicate stage

Click/Tap Client Contact icon to add existing client from CRM

Alerts shown in progress – Can't go to Next until resolved. Click/tap on alert symbol displays alert text.

Menu on left expands on SECTION click/tap to display areas below