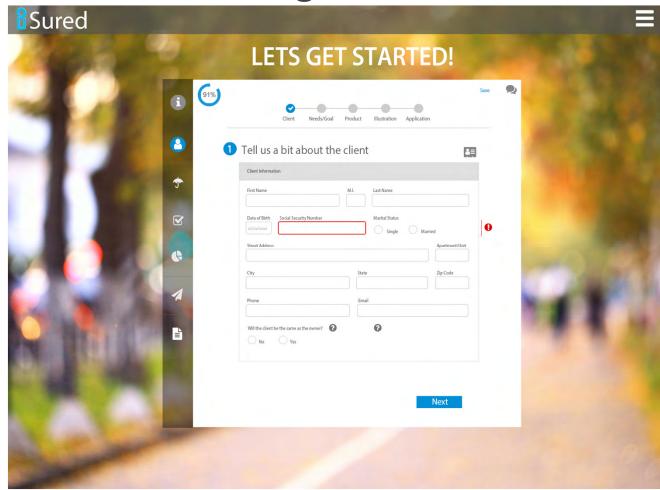

Possible alternate placement of App status.

App info above left nav updates as info changes.

Collapsed left nav menu – click on any symbol to expand.

FL Forms – Navigation

Consistent style navigation for Forms based view