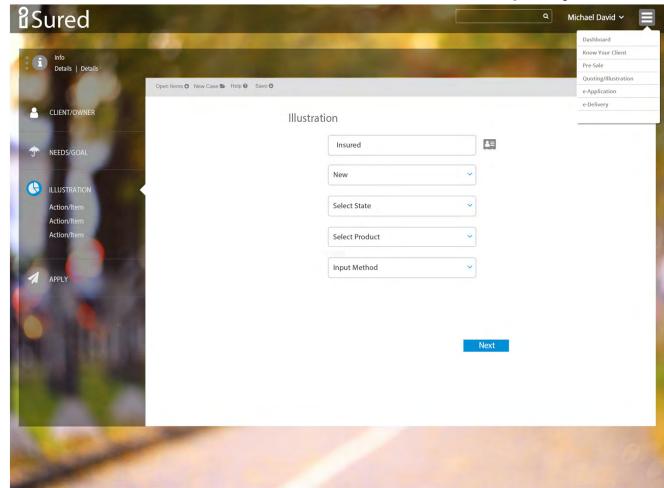

#### FL Framework –Illustrations

Main menu – Dashboard, New App, Quote/Illustration, Help, Sign Out User menu – Preferences, etc.

Expand View (see next screen)

'Case' Actions menu – pull diff illustration, etc...

Component (Module) navigation and status (if applicable)

With Actions/Items if Needed for Component