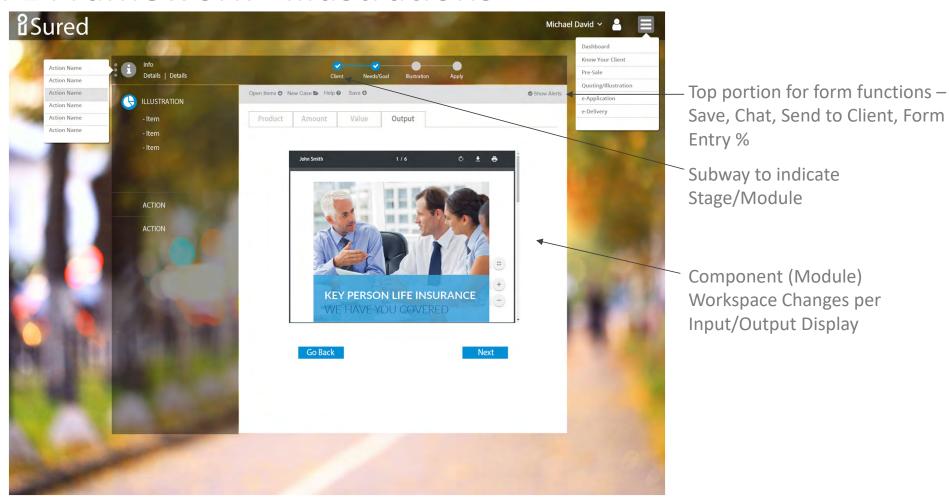

Component (Module) navigation and status (if applicable)

With Actions/Items if Needed for Component