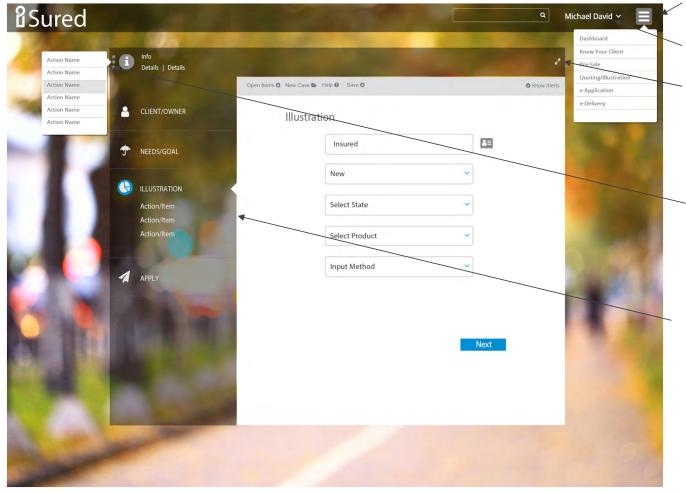

#### FL Framework –Illustrations

Main menu – Dashboard, New App, Quote/Illustration, Help, Sign Out User menu – Preferences, etc.

Expand View (see next screen)

'Case' Actions menu – pull diff illustration, etc...

Component (Module) navigation and status (if applicable)

With Actions/Items if Needed for Component

# FL Framework –Illustrations (expanded view)

Toggle for expand view

### FL Framework –Illustrations