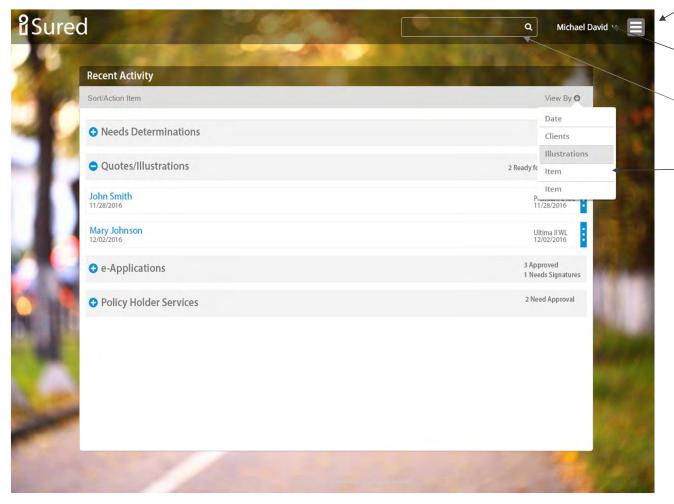

#### FL Framework - Dashboard

Main menu – Dashboard, New App, Quote/Illustration, Help, Sign Out User menu – Preferences, etc.

Platform Search

'View By' menu

### FL Framework - Dashboard

Main menu – Dashboard, New App,
Quote/Illustration, Help, Sign Out
User menu – Preferences, etc.

Platform Search

- 'View By' menu

FL Framework – Navigation (Client)

Main menu – Dashboard, New App, Quote/Illustration, Help, Sign Out User menu – Preferences, etc.

#### FL Framework - Dashboard

Main menu – Dashboard, New App, Quote/Illustration, Help, Sign Out User menu – Preferences, etc.

Navigation to Main Components

**Recent Activity Overview** 