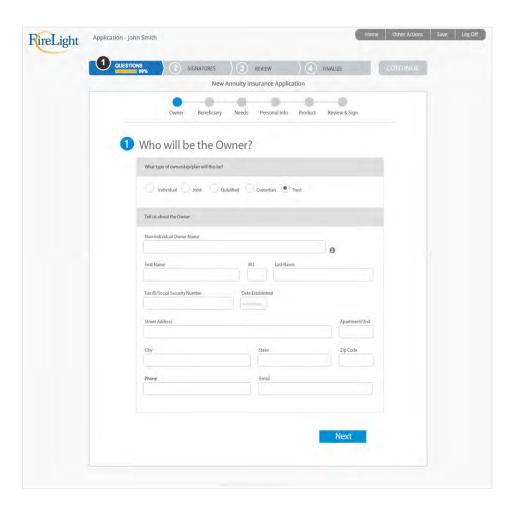

# FL Wizard – Reflexive Questions

Based upon the selection of Type, The owner information fields will change.