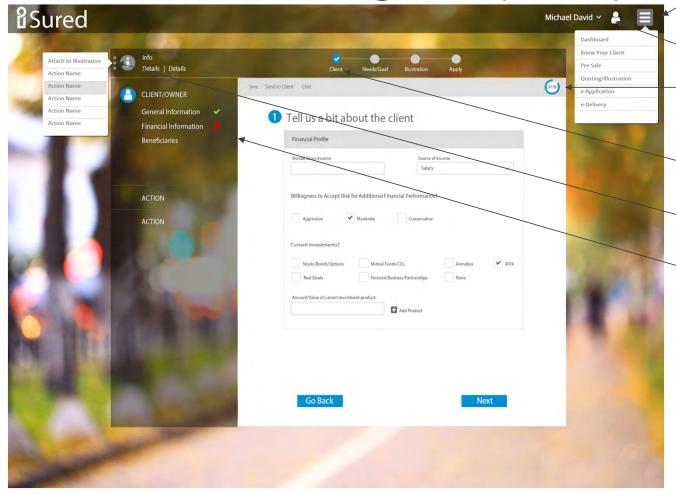

# FL Framework – Component Dashboard

FL Framework – Navigation (Client)

Main menu – Dashboard, New App, Quote/Illustration, Help, Sign Out User menu – Preferences, etc.

Top portion for form functions – Save, Chat, Send to Client, Form Entry %

Subway to indicate Stage/Module

'Case' Actions menu

Component (Module) navigation and status (if applicable)

With Actions/Items if Needed for Component