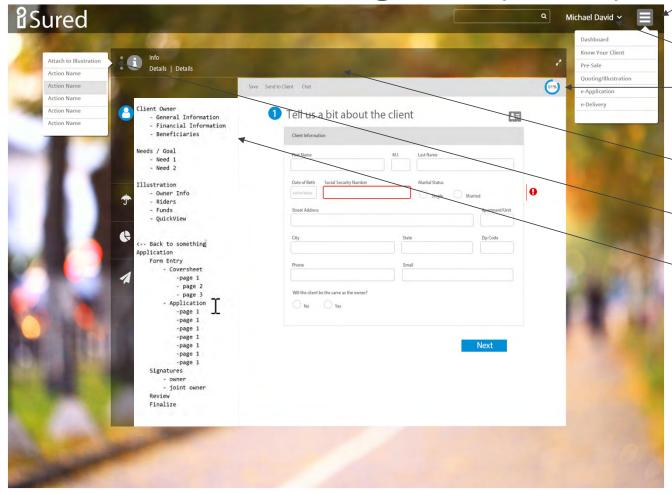

# FL Framework – Component Dashboard

FL Framework – Navigation (Client)

Main menu – Dashboard, New App, Quote/Illustration, Help, Sign Out User menu – Preferences, etc.

Top portion for form functions – Save, Chat, Send to Client, Form Entry %

Subway to indicate Stage/Module

'Case' Actions menu

Component (Module) navigation and status (if applicable)

With Actions/Items if Needed for Component

### FL Framework v1

Following slides presented for Fl UI framework – version 1

Main menu – Dashboard, New App, Quote/Illustration, Preferences, Help, Other

Top portion for form functions – Save, Chat, Send to Client, etc.

Subway to indicate stage

Click/Tap Client Contact icon to add existing client from CRM

Alerts shown in progress – Can't go to Next until resolved. Click/tap on alert symbol displays alert text.

Menu on left expands on SECTION click/tap to display areas below

Possible alternate placement of App status.

App info above left nav updates as info changes.

Collapsed left nav menu – click on any symbol to expand.

FL Forms – Navigation

Consistent style navigation for Forms based view