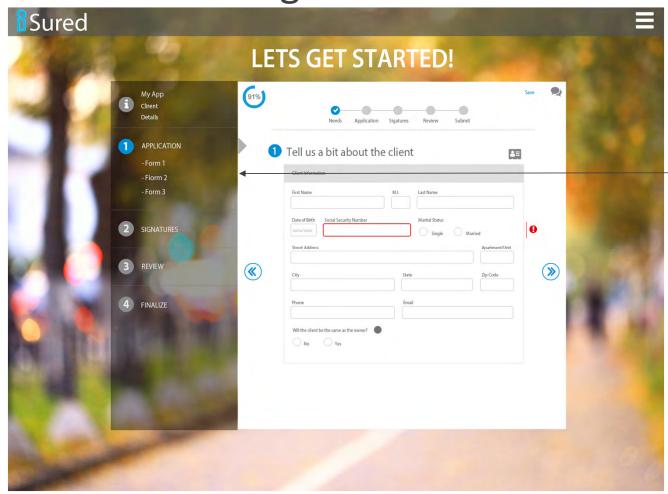

Possible alternate placement of App status.

App info above left nav updates as info changes.

Collapsed left nav menu – click on any symbol to expand.

FL Forms – Navigation

Consistent style navigation for Forms based view

Forms listed – may need to be scrollable area (max # forms in view at one time).

Arrows could still be used to go back and forth between forms if buttons not in functionality.