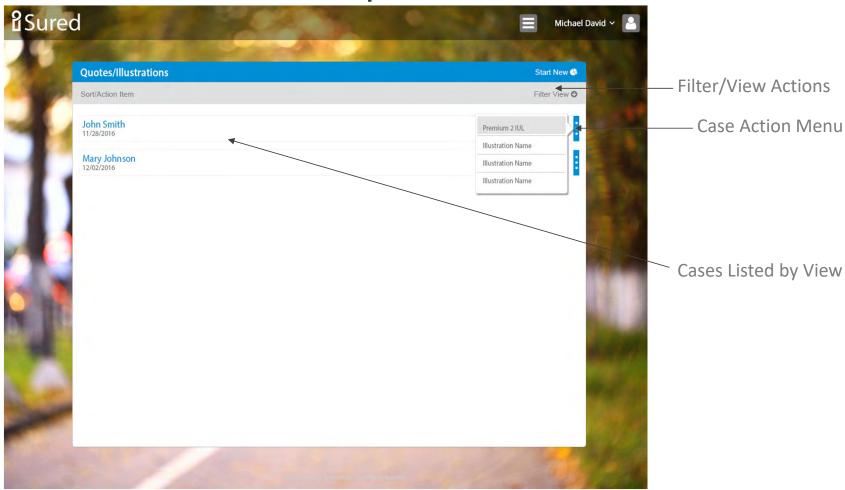

Top portion for form functions – Save, Chat, Send to Client, Form Entry %

Subway to indicate Stage/Module

'Case' Actions menu

Component (Module) navigation and status (if applicable)

With Actions/Items if Needed for Component

Subway to indicate Stage/Module

'Case' Actions menu

Component (Module) navigation and status (if applicable)

With Actions/Items if Needed for Component