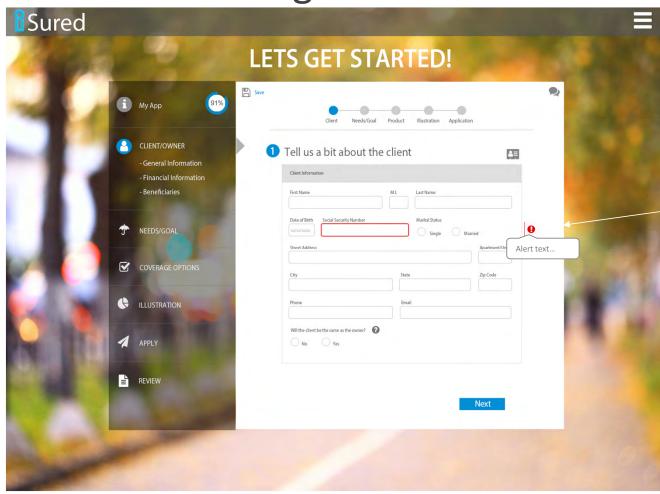

### FL Framework v1

Following slides presented for Fl UI framework – version 1

Main menu – Dashboard, New App, Quote/Illustration, Preferences, Help, Other

Top portion for form functions – Save, Chat, Send to Client, etc.

Subway to indicate stage

Click/Tap Client Contact icon to add existing client from CRM

Alerts shown in progress – Can't go to Next until resolved. Click/tap on alert symbol displays alert text.

Menu on left expands on SECTION click/tap to display areas below