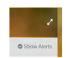

#### FL Framework - Dashboard

Main menu – Dashboard, New App, Quote/Illustration, Help, Sign Out User menu – Preferences, etc.

Navigation to Main Components

**Recent Activity Overview** 