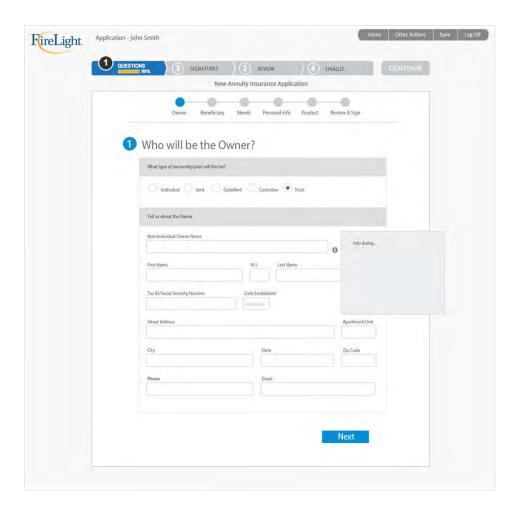

# FL Wizard – Reflexive Questions

Information on fields will be available through Info dialogs (hover/touch)