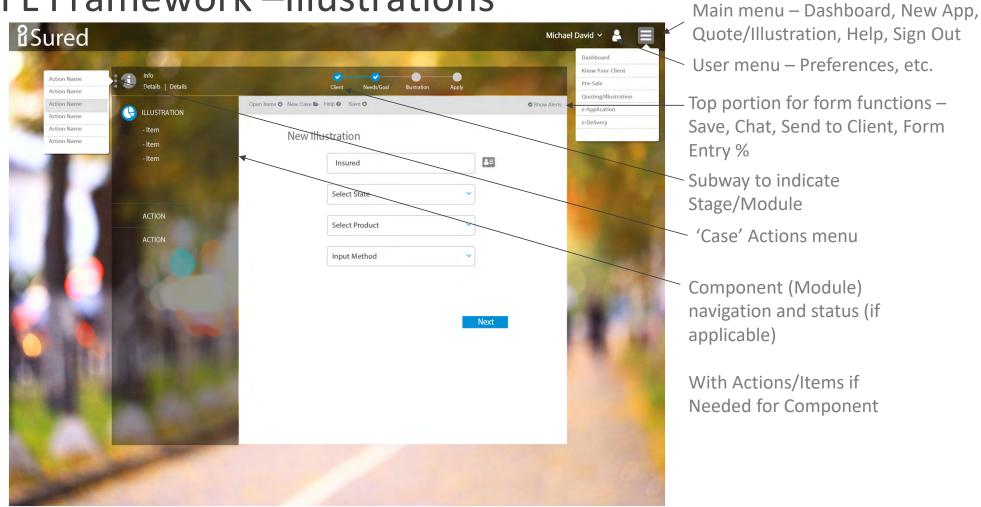

#### FL Framework –Illustrations

Main menu – Dashboard, New App, Quote/Illustration, Help, Sign Out User menu – Preferences, etc.

Expand View (see next screen)

'Case' Actions menu – pull diff illustration, etc...

Top portion for form functions – Save, Chat, Send to Client, Form Entry %

Subway to indicate Stage/Module

'Case' Actions menu

Component (Module) navigation and status (if applicable)

With Actions/Items if Needed for Component