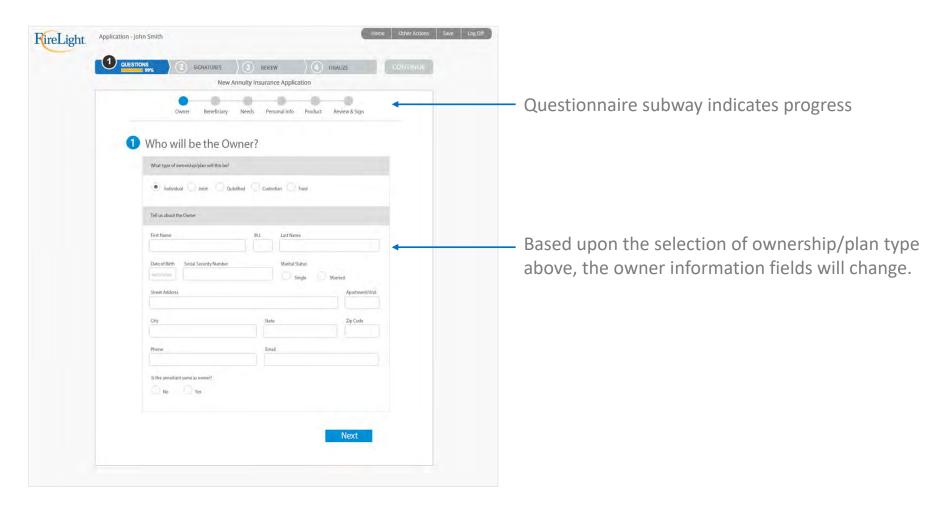

### FL Wizard – Reflexive Questions

# FL Wizard – Reflexive Questions

Based upon the selection of Type, The owner information fields will change.