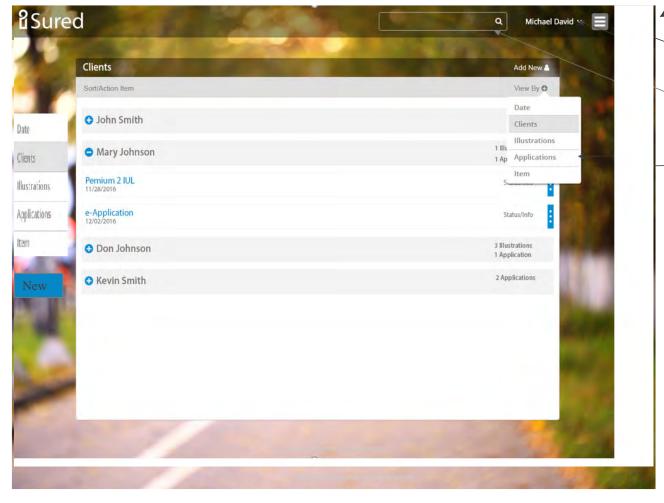

### FL Framework - Dashboard

Main menu – Dashboard, New App,
Quote/Illustration, Help, Sign Out
User menu – Preferences, etc.

Platform Search

- 'View By' menu

FL Framework – Navigation (Client)

Main menu – Dashboard, New App, Quote/Illustration, Help, Sign Out User menu – Preferences, etc.

Top portion for form functions – Save, Chat, Send to Client, Form Entry %

Subway to indicate Stage/Module

'Case' Actions menu

Component (Module) navigation and status (if applicable)

With Actions/Items if Needed for Component