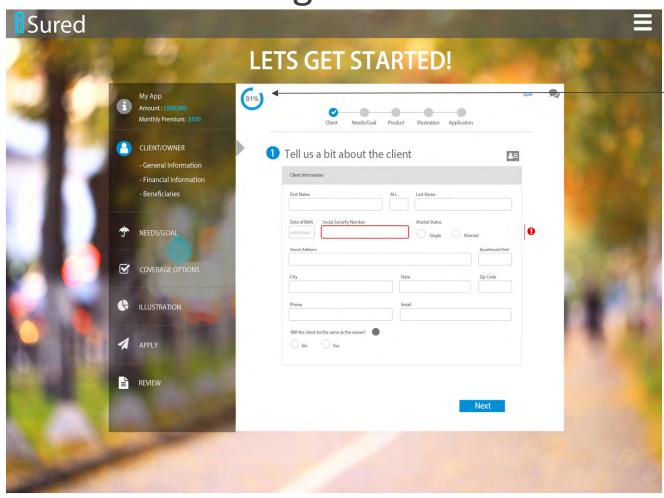

Possible alternate placement of App status.

App info above left nav updates as info changes.

Collapsed left nav menu – click on any symbol to expand.

FL Forms – Navigation

Consistent style navigation for Forms based view

Forms listed – may need to be scrollable area (max # forms in view at one time).

Arrows could still be used to go back and forth between forms if buttons not in functionality.